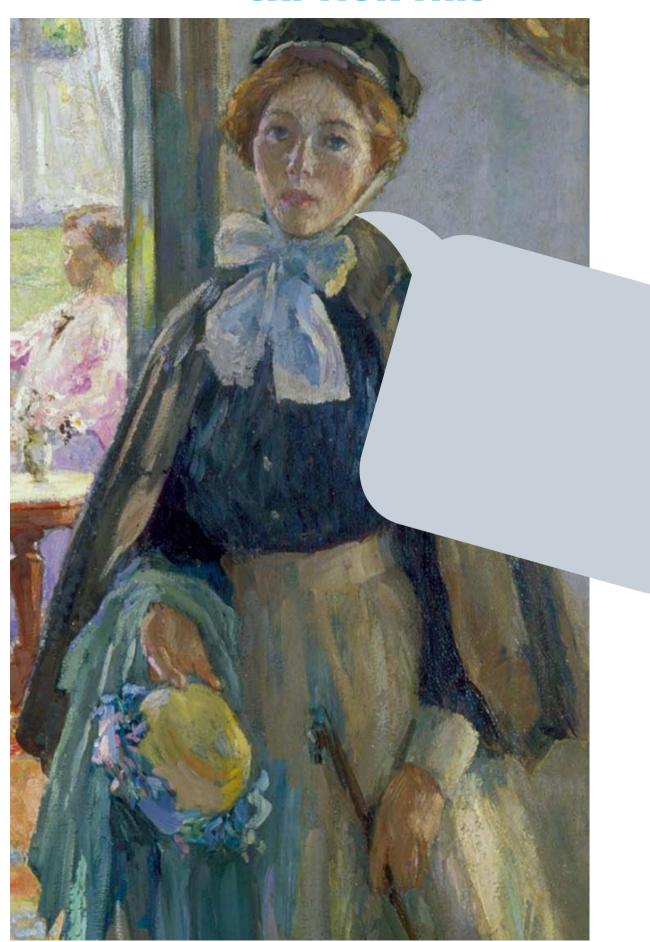

## POINT OF VIEW

What appears to be happening in this painting? What do you see that makes you think that?

Clothing and accessories can provide clues about a person's role or status. Describe what the woman in the foreground is wearing. What can you guess about her? What is her relationship with the two women seated in the background?

Look closely at her expression and speculate about what might she be feeling.

Is there someone else in the house who is not shown in the painting? Why do you think so?

The Open Door, Gari Melchers, circa 1905-10, oil on canvas, 63 x 49